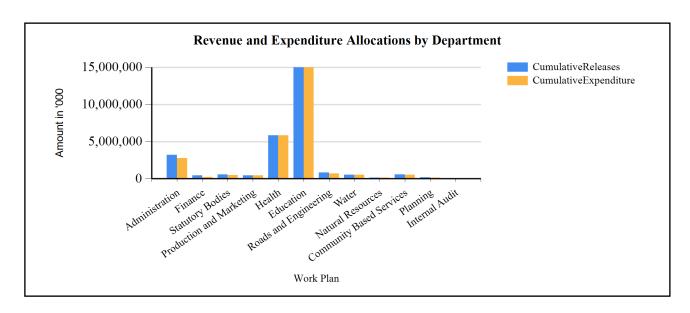

## **Overall Expenditure Performance by Workplan**

| Ushs Thousands           | Approved<br>Budget | Cumulative<br>Releases | Cumulative<br>Expenditure | % Budget<br>Released | % Budget<br>Spent | % Releases<br>Spent |
|--------------------------|--------------------|------------------------|---------------------------|----------------------|-------------------|---------------------|
| Planning                 | 385,473            | 199,135                | 175,912                   | 52%                  | 46%               | 88%                 |
| Internal Audit           | 77,304             | 53,497                 | 51,450                    | 69%                  | 67%               | 96%                 |
| Administration           | 3,244,575          | 3,193,617              | 3,125,115                 | 98%                  | 96%               | 98%                 |
| Finance                  | 550,021            | 430,864                | 307,896                   | 78%                  | 56%               | 71%                 |
| Statutory Bodies         | 706,843            | 582,014                | 582,014                   | 82%                  | 82%               | 100%                |
| Production and Marketing | 470,003            | 457,090                | 456,559                   | 97%                  | 97%               | 100%                |
| Health                   | 6,541,435          | 5,850,886              | 5,828,870                 | 89%                  | 89%               | 100%                |
| Education                | 15,926,841         | 15,833,169             | 15,830,081                | 99%                  | 99%               | 100%                |
| Roads and Engineering    | 760,252            | 837,439                | 764,074                   | 110%                 | 101%              | 91%                 |
| Water                    | 599,219            | 539,666                | 533,521                   | 90%                  | 89%               | 99%                 |
| Natural Resources        | 237,383            | 131,076                | 131,079                   | 55%                  | 55%               | 100%                |
| Community Based Services | 1,064,793          | 597,513                | 597,513                   | 56%                  | 56%               | 100%                |
| Grand Total              | 30,564,143         | 28,705,968             | 28,384,085                | 94%                  | 93%               | 99%                 |
| Wage                     | 21,115,627         | 20,787,308             | 20,786,509                | 98%                  | 98%               | 100%                |
| Non-Wage Reccurent       | 6,271,901          | 6,195,587              | 5,944,982                 | 99%                  | 95%               | 96%                 |
| Domestic Devt            | 1,814,393          | 1,495,767              | 1,425,288                 | 82%                  | 79%               | 95%                 |
| Donor Devt               | 1,362,222          | 227,306                | 227,306                   | 17%                  | 17%               | 100%                |

## G1: Graph on the revenue and expenditure performance by Department